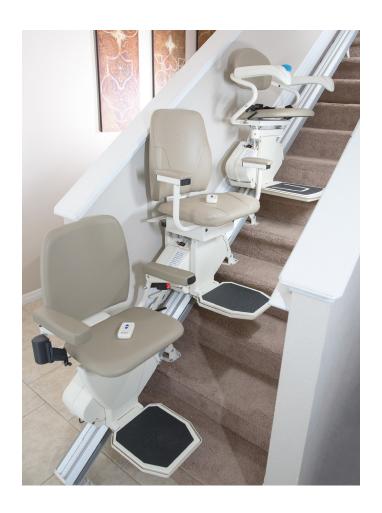

### Other Lifts Offered by Nautilus / Medallion

Curved Stair Lifts

SL350 / SL350OD

IL500