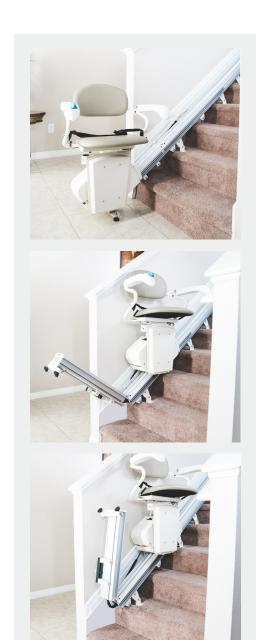

# Nautilus Folding Rail Eliminates Trip Hazards

The Nautilus Folding Rail deploys automatically to keeps walkways clear. This exclusive (patented) design option eliminates the need to stop and push a button or leave the seat. And its simple mechanical design makes it reliable and minimizes system failures. The folding rail option allows the unit to be charged when parked at the top, bottom, or in the raised (hinged) position.

Nautilus stair lifts come with two hand-held remotes so you may operate your chair without sitting on it, or a second user can call or send the chair as needed. The chair can be used as a "dumbwaiter" and items can be sent back and forth. No one needs to carry anything up and down the steps.