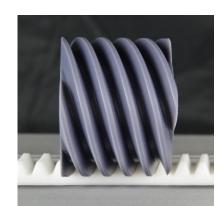

The Nautilus provides a weight capacity of either 300, 350 lbs or 600 lbs.

Oversized Helical Worm
Gear with six points of
contact for an energy
efficient low friction design.
That means a smooth and
stable ride.

Nylon Polymer Gear Rack with steel reinforcement. Lubrication free. That means durability and ZERO maintenance.

The Nautilus is the world's most compact stair lift, folding closer to the wall.

That means others can pass by easily and more room for you and fire/rescue.