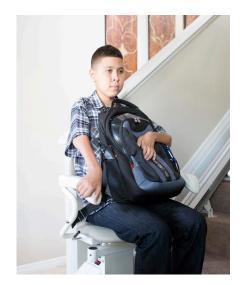

The Nautilus Stair Lift by Harmar, made with you in mind.

Every year, nearly 100,000 people make the decision to invest in a stair lift. Our family was one of them. We wanted the same easy access for our son that other families have without thinking of it.

## What to Look for When Purchasing

Many stair lifts on the market have a 265 lbs - 300 lbs capacity. While that may be enough for some, there may be need for greater range. More than one family member (or visitors) may need to use the lift. No need to strain the motor or keep guests or other family members from using the lift. Plan on what you may need 5 or 10 years from now.

If these concerns are "weighing" on you, rest assured - our 350 lb or 600 lb weight capacity will provide you peace of mind knowing your lift will handle your total current and future needs.