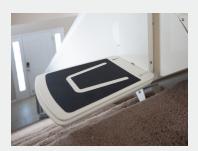

# Nautilus Folding Rail Eliminates Trip Hazards

The Nautilus Folding Rail deploys automatically to keeps walkways clear. This exclusive (patented) design option eliminates the need to stop and push a button or leave the seat. And its simple mechanical design makes it reliable and minimizes system failures. The folding rail option allows the unit to be charged when parked at the top, bottom, or in the raised (hinged) position.