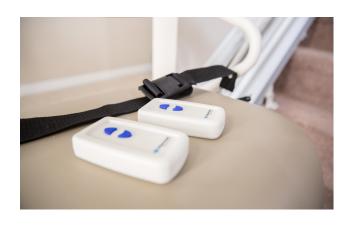

Nautilus stair lifts come with two hand-held remotes so you may operate your chair without sitting on it, or a second user can call or send the chair as needed. The chair can be used as a "dumbwaiter" and items can be sent back and forth. No one needs to carry anything up and down the steps.