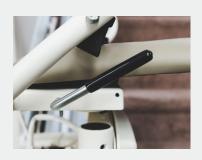

The Nautilus provides a weight capacity of either 300, 350 lbs or 600 lbs.

Oversized Helical Worm
Gear with six points of
contact for an energy
efficient low friction design.
That means a smooth and
stable ride.

Nylon Polymer Gear Rack with steel reinforcement. Lubrication free. That means durability and ZERO maintenance.

The Nautilus is the world's most compact stair lift, folding closer to the wall.

That means others can pass by easily and more room for you and fire/rescue.