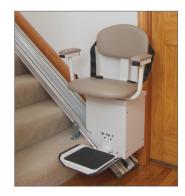

#### Standard Features

Safety obstruction sensors.

**Lifetime** Parts warranty

Swivel seat for a safe exit

Wide footrests for stability and extra comfort.