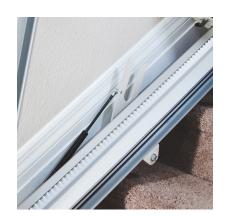

# Nautilus Folding Rail Eliminates Trip Hazards

The Nautilus Folding Rail deploys automatically to keeps walkways clear. This exclusive (patented) design option eliminates the need to stop and push a button or leave the seat. And its simple mechanical design makes it reliable and minimizes system failures. The folding rail option allows the unit to be charged when parked at the top, bottom, or in the raised (hinged) position.

#### Rail Size & Mounting

The Nautilus rail is best in class and sits just 3.5" - 5.5" high. The most compact lift on the market, the Nautilus folds to just 10.5", mounting as close as 0.5" from the wall, allowing for others to easily pass by when folded.