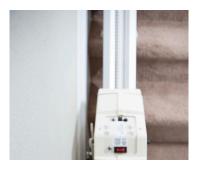

The Nautilus provides a weight capacity of either 300, 350 lbs or 600 lbs.

Oversized Helical Worm
Gear with six points of
contact for an energy
efficient low friction design.
That means a smooth and
stable ride.

Nylon Polymer Gear Rack with steel reinforcement. Lubrication free. That means durability and ZERO maintenance.

The Nautilus is the world's most compact stair lift, folding closer to the wall.

That means others can pass by easily and more room for you and fire/rescue.

#### Rail Size & Mounting

The Nautilus rail is best in class and sits just 3.5" - 5.5" high. The most compact lift on the market, the Nautilus folds to just 10.5", mounting as close as 0.5" from the wall, allowing for others to easily pass by when folded.