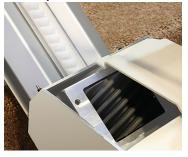

The Nautilus provides a weight capacity of either 300, 350 lbs or 600 lbs.

Oversized Helical Worm
Gear with six points of
contact for an energy
efficient low friction design.
That means a smooth and
stable ride.

Nylon Polymer Gear Rack with steel reinforcement. Lubrication free. That means durability and ZERO maintenance.

The Nautilus is the world's most compact stair lift, folding closer to the wall.

That means others can pass by easily and more room for you and fire/rescue.